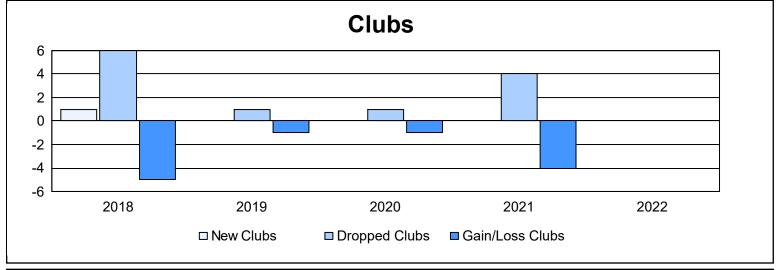

| Year      | New<br>Clubs | Dropped<br>Clubs | Gain/<br>Loss<br>Clubs | New<br>Members | Charter<br>Members | Reinstate<br>Members | Transfer<br>Members | Total<br>Member<br>Added | Total<br>Members<br>Dropped | Gain/<br>Loss<br>Members |
|-----------|--------------|------------------|------------------------|----------------|--------------------|----------------------|---------------------|--------------------------|-----------------------------|--------------------------|
| 2017-2018 | 1            | 6                | -5                     | 273            | 21                 | 7                    | 9                   | 310                      | 401                         | -91                      |
| 2018-2019 | 0            | 1                | -1                     | 191            | 5                  | 4                    | 9                   | 209                      | 329                         | -120                     |
| 2019-2020 | 0            | 1                | -1                     | 111            | 2                  | 9                    | 13                  | 135                      | 286                         | -151                     |
| 2020-2021 | 0            | 4                | -4                     | 168            | 0                  | 4                    | 14                  | 186                      | 284                         | -98                      |
| 2021-2022 | 0            | 0                | 0                      | 194            | 0                  | 3                    | 4                   | 201                      | 265                         | -64                      |
| Average   | 0            | 2                | -2                     | 187            | 6                  | 5                    | 10                  | 208                      | 313                         | -105                     |